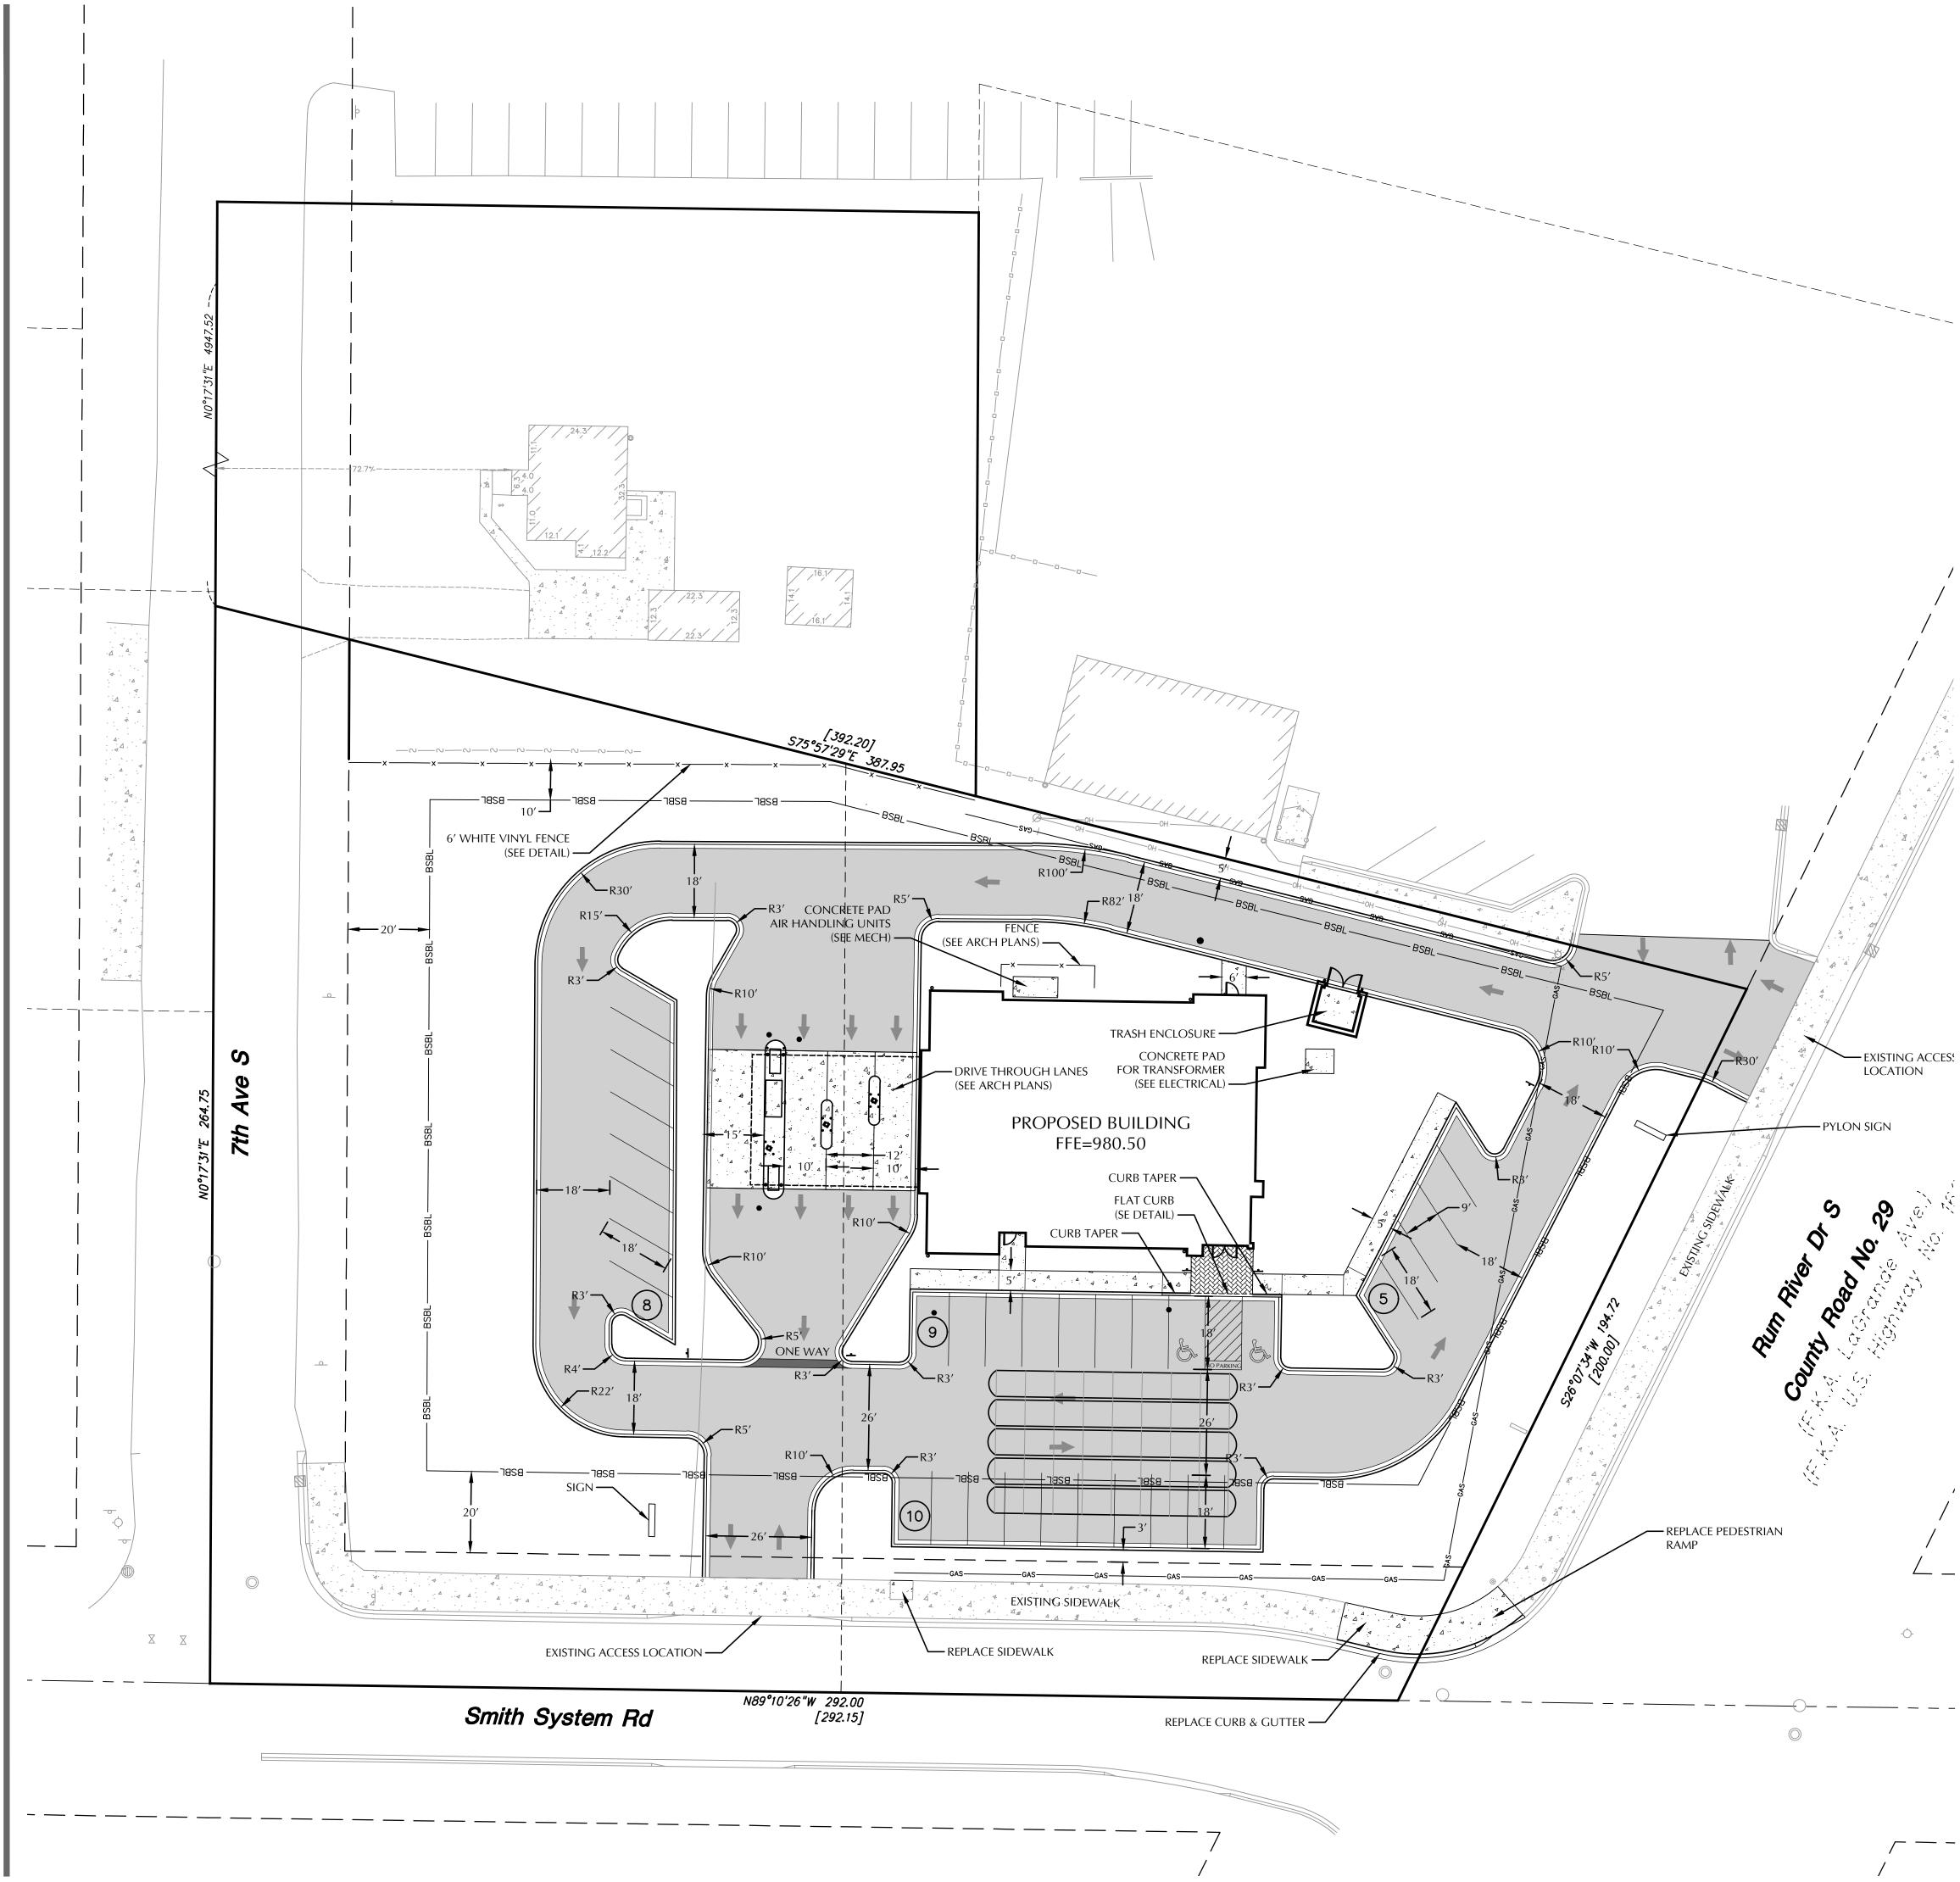

: 09 /26 / 2023 9:29 AM W:\2023\23359A\cadd Data\CIVIL\\_dwg Sheet Files\C2-1 SITE PLAN

|                                                                                         | LEGEND                                                             |                                                     |                                                                     |                                                                                                                                                                                                                   |
|-----------------------------------------------------------------------------------------|--------------------------------------------------------------------|-----------------------------------------------------|---------------------------------------------------------------------|-------------------------------------------------------------------------------------------------------------------------------------------------------------------------------------------------------------------|
|                                                                                         | EXISTING                                                           | CATCH BASIN                                         | PROPOSED                                                            |                                                                                                                                                                                                                   |
|                                                                                         | $\bigcirc$                                                         | STORM MANHOLE<br>FLARED END SECTION                 |                                                                     | PROPOSED                                                                                                                                                                                                          |
|                                                                                         | Ó                                                                  | SANITARY MANHOLE                                    |                                                                     | <b>CREDIT UNION</b>                                                                                                                                                                                               |
|                                                                                         | -¢<br>⊠                                                            | HYDRANT<br>GATE VALVE                               | +<br>H                                                              |                                                                                                                                                                                                                   |
|                                                                                         | ®                                                                  | POST INDICATOR VALVE<br>WATER MANHOLE / WELL        | ©PIV                                                                | PRINCETON, MN                                                                                                                                                                                                     |
|                                                                                         | ¢.                                                                 | LIGHT POLE                                          | *                                                                   |                                                                                                                                                                                                                   |
|                                                                                         | Ø                                                                  | POWER POLE<br>ELECTRIC METER                        | ۶                                                                   |                                                                                                                                                                                                                   |
|                                                                                         | G                                                                  | GAS METER<br>TELEPHONE PEDESTAL                     |                                                                     |                                                                                                                                                                                                                   |
|                                                                                         |                                                                    | SIGN                                                | <del></del>                                                         |                                                                                                                                                                                                                   |
|                                                                                         | ⊕ <sub>BM</sub>                                                    | BENCHMARK<br>SOIL BORING                            |                                                                     |                                                                                                                                                                                                                   |
|                                                                                         | 2                                                                  | PARKING STALL COUNT                                 |                                                                     | SPIRE CREDIT UNION                                                                                                                                                                                                |
|                                                                                         |                                                                    | ACCESSIBLE PARKING STALL<br>STORM SEWER             |                                                                     |                                                                                                                                                                                                                   |
|                                                                                         | >>DT                                                               | DRAINTILE<br>SANITARY SEWER                         | DT                                                                  | 2025 Larpenteur Ave. W.                                                                                                                                                                                           |
|                                                                                         | FM                                                                 | FORCEMAIN                                           | FW                                                                  | Falcon Heights, MN 55113                                                                                                                                                                                          |
|                                                                                         | I<br>S                                                             | WATERMAIN<br>SANITARY SEWER SERVICE                 |                                                                     |                                                                                                                                                                                                                   |
|                                                                                         | W                                                                  | WATER SERVICE                                       |                                                                     |                                                                                                                                                                                                                   |
|                                                                                         | FO                                                                 | UNDERGROUND ELECTRIC<br>UNDERGROUND FIBER OPTIC     | FO                                                                  |                                                                                                                                                                                                                   |
|                                                                                         | GAS                                                                | UNDERGROUND GAS<br>UNDERGROUND TELEPHONE            | GAS<br>TEL                                                          | PLANNING<br>CIVIL ENGINEERING                                                                                                                                                                                     |
|                                                                                         | OH                                                                 | OVERHEAD UTILITY                                    | OH                                                                  | LAND SURVEYING<br>LANDSCAPE ARCHITECTURE                                                                                                                                                                          |
|                                                                                         | xx<br>oo                                                           | FENCE<br>CHAIN LINK FENCE                           | —x——x—<br>—o——o—                                                    | ENVIRONMENTAL                                                                                                                                                                                                     |
|                                                                                         |                                                                    | CONCRETE CURB<br>RETAINING WALL                     |                                                                     | 7200 Hemlock Lane, Suite 300<br>Maple Grove, MN 55369                                                                                                                                                             |
|                                                                                         |                                                                    | CONCRETE                                            |                                                                     | 763.424.5505<br>www.loucksinc.com                                                                                                                                                                                 |
|                                                                                         |                                                                    | NO PARKING<br>BUILDING                              |                                                                     |                                                                                                                                                                                                                   |
|                                                                                         | 72                                                                 | CONTOUR                                             | 972                                                                 |                                                                                                                                                                                                                   |
|                                                                                         | × 972.5                                                            | SPOT ELEVATION<br>DIRECTION OF FLOW                 | ×972.5<br>1.0%                                                      |                                                                                                                                                                                                                   |
|                                                                                         |                                                                    | TREE LINE<br>PARKING SETBACK LINE                   |                                                                     |                                                                                                                                                                                                                   |
|                                                                                         |                                                                    | BUILDING SETBACK LINE                               | BSBL                                                                |                                                                                                                                                                                                                   |
| SITE DA                                                                                 |                                                                    |                                                     |                                                                     |                                                                                                                                                                                                                   |
| CURRENT                                                                                 |                                                                    | BORHOOD COMMERCIAL                                  |                                                                     | CADD QUALIFICATION                                                                                                                                                                                                |
| PROPOSED                                                                                |                                                                    | IBORHOOD COMMERCIAL                                 |                                                                     | CADD files prepared by the Consultant for this project are<br>instruments of the Consultant professional services for use solely<br>with respect to this project. These CADD files shall not be used              |
| LOT COVER<br>LOT AREA:                                                                  |                                                                    | 1.295 ± AC (56421                                   |                                                                     | on other projects, for additions to this project, or for completion<br>of this project by others without written approval by the<br>Consultant. With the Consultant's approval, others may be                     |
|                                                                                         | MPERVIOUS AREA:<br>IMPERVIOUS AREA:                                | 0.73 ± AC (56.15%)<br>0.76 ± AC (59%)               |                                                                     | permitted to obtain copies of the CADD drawing files for<br>information and reference only. All intentional or unintentional<br>revisions, additions, or deletions to these CADD files shall be                   |
|                                                                                         | LDING) SETBACKS:                                                   |                                                     |                                                                     | made at the full risk of that party making such revisions, additions<br>or deletions and that party shall hold harmless and indemnify the<br>Consultant from any & all responsibilities, claims, and liabilities. |
| fron<br>Side                                                                            | 10 FT MINIMUM                                                      |                                                     |                                                                     | SUBMITTAL/REVISIONS                                                                                                                                                                                               |
| REAR                                                                                    |                                                                    |                                                     |                                                                     | 09/26/23 CITY SUBMITTAL                                                                                                                                                                                           |
|                                                                                         | PARKING STALLS:                                                    | 30 STALLS                                           |                                                                     |                                                                                                                                                                                                                   |
|                                                                                         | ACCESSIBLE PARKING                                                 |                                                     |                                                                     |                                                                                                                                                                                                                   |
|                                                                                         |                                                                    |                                                     |                                                                     |                                                                                                                                                                                                                   |
| ·                                                                                       | ACCESSIBLE PARKING:                                                |                                                     |                                                                     |                                                                                                                                                                                                                   |
| ·                                                                                       |                                                                    | OF ACCESSIBLE SPACES FOR 26                         | TO SU STALLS                                                        |                                                                                                                                                                                                                   |
| ITE NO                                                                                  | TES                                                                |                                                     |                                                                     |                                                                                                                                                                                                                   |
| ACCORE                                                                                  |                                                                    |                                                     | L BE FURNISHED AND INSTALLED IN<br>HEET(S) AND APPLICABLE GOVERNING | PROFESSIONAL SIGNATURE                                                                                                                                                                                            |
|                                                                                         |                                                                    |                                                     | OVIDED PER CURRENT ADA STANDARDS                                    | I hereby certify that this plan, specification or report was<br>prepared by me or under my direct supervision and that<br>I am a duly Licensed Professional Engineer under the                                    |
|                                                                                         |                                                                    | AGENCY REQUIREMENTS.                                |                                                                     | laws of the State of Minnesota.                                                                                                                                                                                   |
|                                                                                         |                                                                    |                                                     |                                                                     | PJ Disch - PE<br>License No. 49933                                                                                                                                                                                |
|                                                                                         |                                                                    |                                                     | ALL UNLESS OTHERWISE NOTED.                                         | Date -                                                                                                                                                                                                            |
|                                                                                         |                                                                    | EHIND CURB ADJACENT TO DRI                          | FULL DEPTH OF CONCRETE ADJACENT TO<br>VEWAYS AND SIDEWALKS.         |                                                                                                                                                                                                                   |
| GNAG                                                                                    | E AND STRIPIN                                                      | G NOTES                                             |                                                                     | Loucks Project No. 23359A<br>Project Lead DDL                                                                                                                                                                     |
| . Contra                                                                                | ACTOR SHALL BE RESPO                                               | ONSIBLE FOR ALL SITE SIGNAGE                        | and striping as shown on this plan.                                 | Drawn By DDL<br>Checked By PJD                                                                                                                                                                                    |
| CONTRACTOR SHALL PAINT ALL ACCESSIBLE STALLS, LOGOS AND CROSS HATCH LOADING AISLES WITH |                                                                    |                                                     | Review Date 09/26/23 SHEET INDEX                                    |                                                                                                                                                                                                                   |
|                                                                                         | AVEMENT MARKING P                                                  |                                                     |                                                                     | C1-1 DEMOLITION PLAN                                                                                                                                                                                              |
|                                                                                         |                                                                    |                                                     | ARROWS, AS SHOWN, IN WHITE PAINT.                                   | C2-1 SITE PLAN<br>C3-1 GRADING PLAN                                                                                                                                                                               |
|                                                                                         |                                                                    |                                                     | ND STEEL CASING WHERE REQUIRED.                                     | C3-2 SWPPP<br>C3-3 SWPPP NOTES                                                                                                                                                                                    |
|                                                                                         | NAGE NOT PROTECTED<br>IN STEEL CASING, FILLE                       | C4-1 SANITARY AND WATERMAIN<br>C4-2 STORM SEWER     |                                                                     |                                                                                                                                                                                                                   |
| SIGN LO                                                                                 | . STOP SIGNS TO INCLU<br>CATION, A MINIMUM<br>IRECTIONAL TRANSITIO | C8-1CIVIL DETAILSC8-2CIVIL DETAILSC8-3CIVIL DETAILS |                                                                     |                                                                                                                                                                                                                   |
|                                                                                         |                                                                    | EHIND BACK OF CURB UNLESS                           | OTHERWISE NOTED.                                                    | L1-1 LANDSCAPE PLAN<br>L1-2 LANDSCAPE DETAILS                                                                                                                                                                     |
|                                                                                         |                                                                    | DIG                                                 |                                                                     |                                                                                                                                                                                                                   |
|                                                                                         | <u>Gopher</u>                                                      | State One Call                                      |                                                                     |                                                                                                                                                                                                                   |
|                                                                                         | TWIN                                                               | CITY AREA: 651-454-0002                             |                                                                     |                                                                                                                                                                                                                   |
|                                                                                         |                                                                    | REE: 1-800-252-1166                                 |                                                                     |                                                                                                                                                                                                                   |